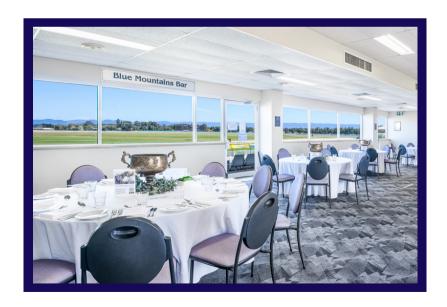

#### **Blue Mountains Bar**

Located on the 1st floor of our grandstand The Blue Mountains Bar offers amazing views over our racetrack and the Blue Mountains all while in air conditioned comfort. It's a wonderful location for larger groups wanting a more private raceday feel with personal bar and betting facilities.

#### Caters for Groups of 40-60