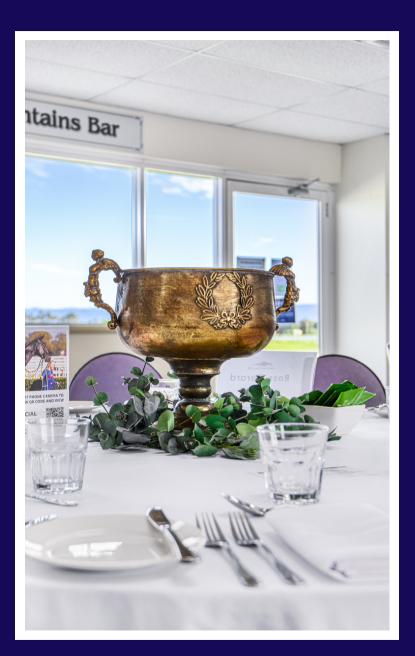

#### **Blue Mountains Bar**

Located on the 1st floor of our grandstand The Blue Mountains Bar offers amazing views over our racetrack and the Blue Mountains all while in air conditioned comfort. It's a wonderful location for larger groups wanting a more private raceday feel with personal bar and betting facilities.