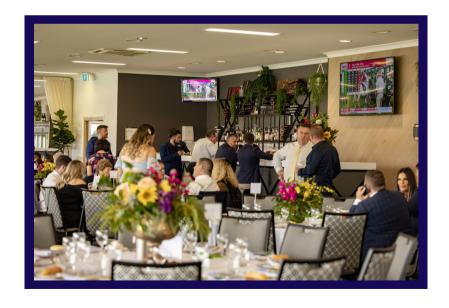

### **Horizons Lounge**

The name says it all. Located on the top floor of our grandstand the Horizons Lounge offers spectacular views of the Blue Mountains and right across the racecourse all in air conditioned comfort. It's perfect for larger groups wanting a more exclusive raceday experience with private bar and betting facilities.

## Caters for Groups of 40-60